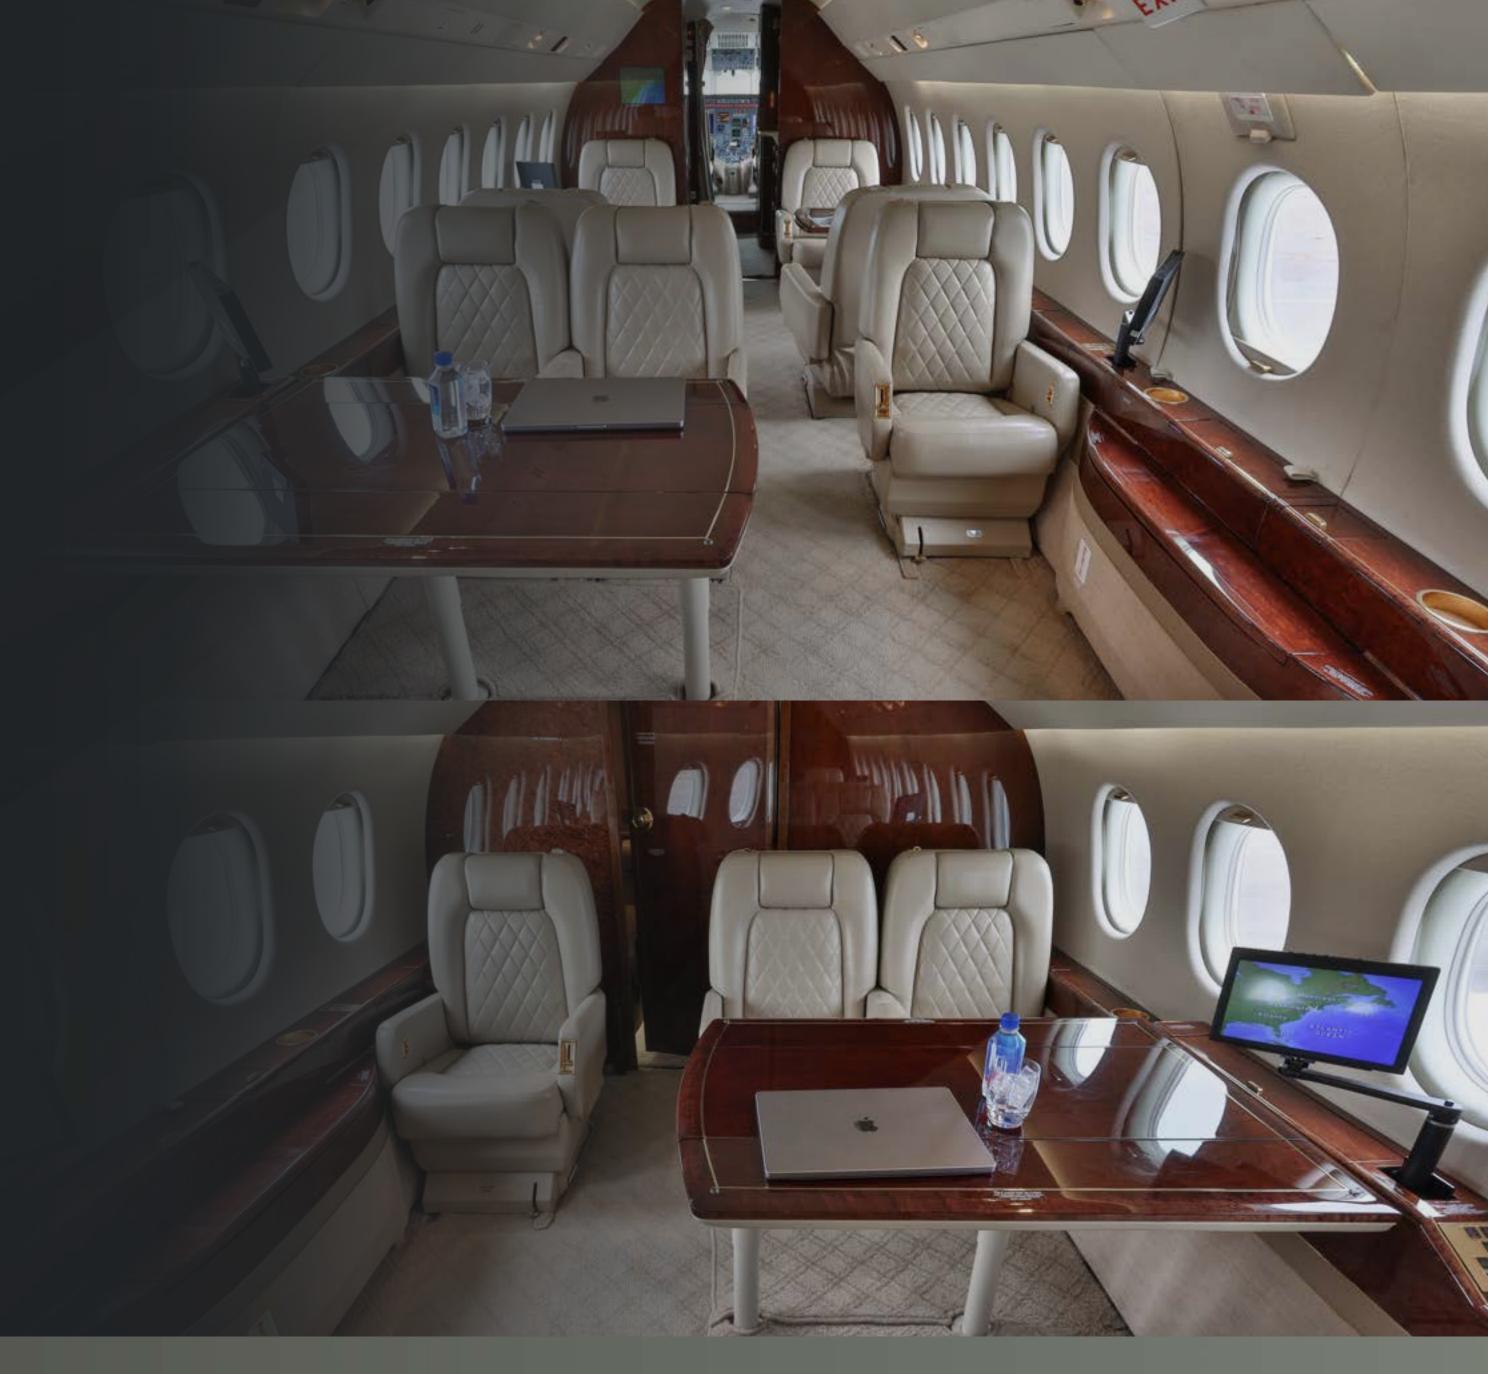

## INTERIOR

10 passenger forward galley configuration Light beige leather seats AFT Four Place Conference Group AFT Two Place Club ATG 5000 Wifi