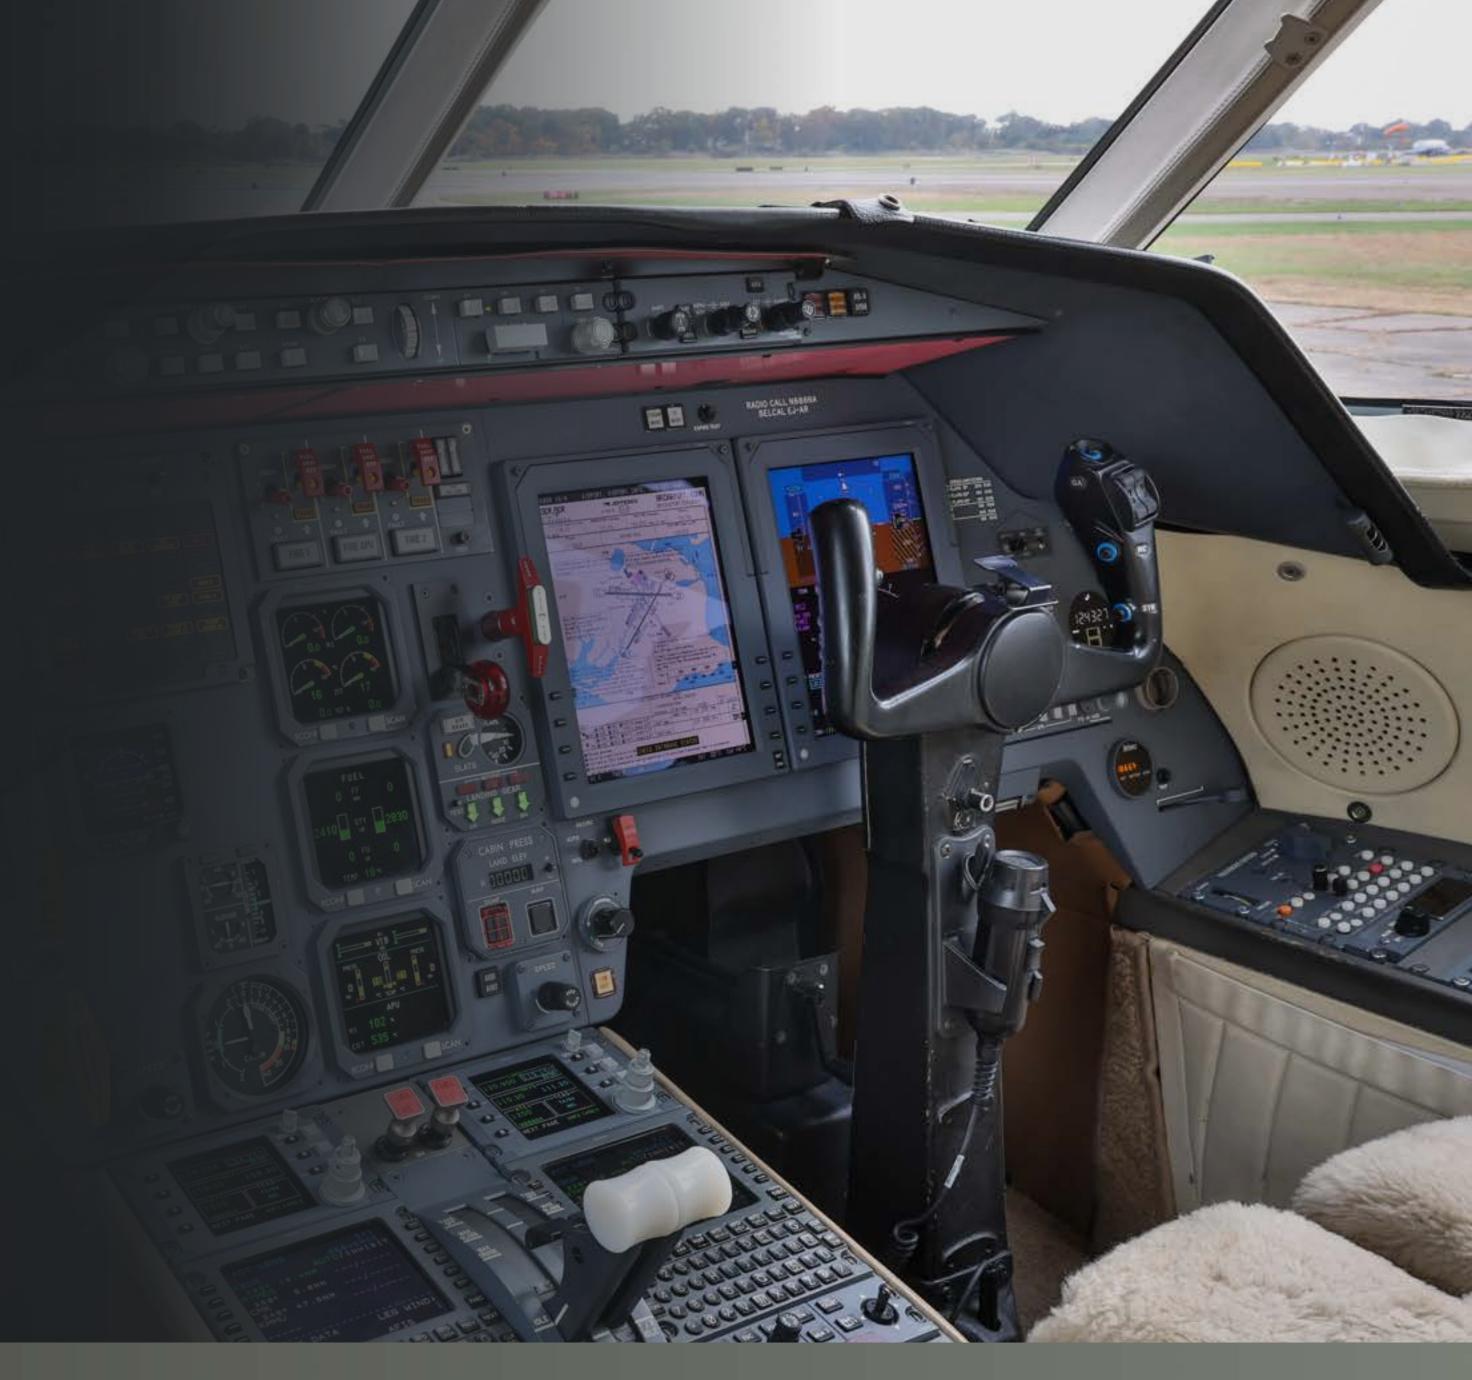

## **AVIONICS & COCKPIT**

**Avionics** 

**AHRS** 

**Cockpit Voice Recorder** 

Communications

**Distance Measuring Equipment** 

Displays

**Enhanced Ground Proximity Warning Systems** 

Flight Management Systems

**Global Positioning Systems** 

Transponder

**Weather Radar** 

Collins Pro Line 21 Avionics Suite with 4-Tube EFIS

Collins AHS-3000A AHRS

Honeywell SS Cockpit Voice Recorder

Dual Collins VHF-422 Comms with 8.33 Spacing

Dual DME-422 DMEs

LCD

Honeywell Mark V EGPWS

Dual FMS-6100 Flight Management Systems

Dual Collins GPS-4000S & WAAS/LPV

Dual TDR-94D Transponders (Upgrade for ADS-B Out)

Collins RTA-858 Radar with Turbulence Detection