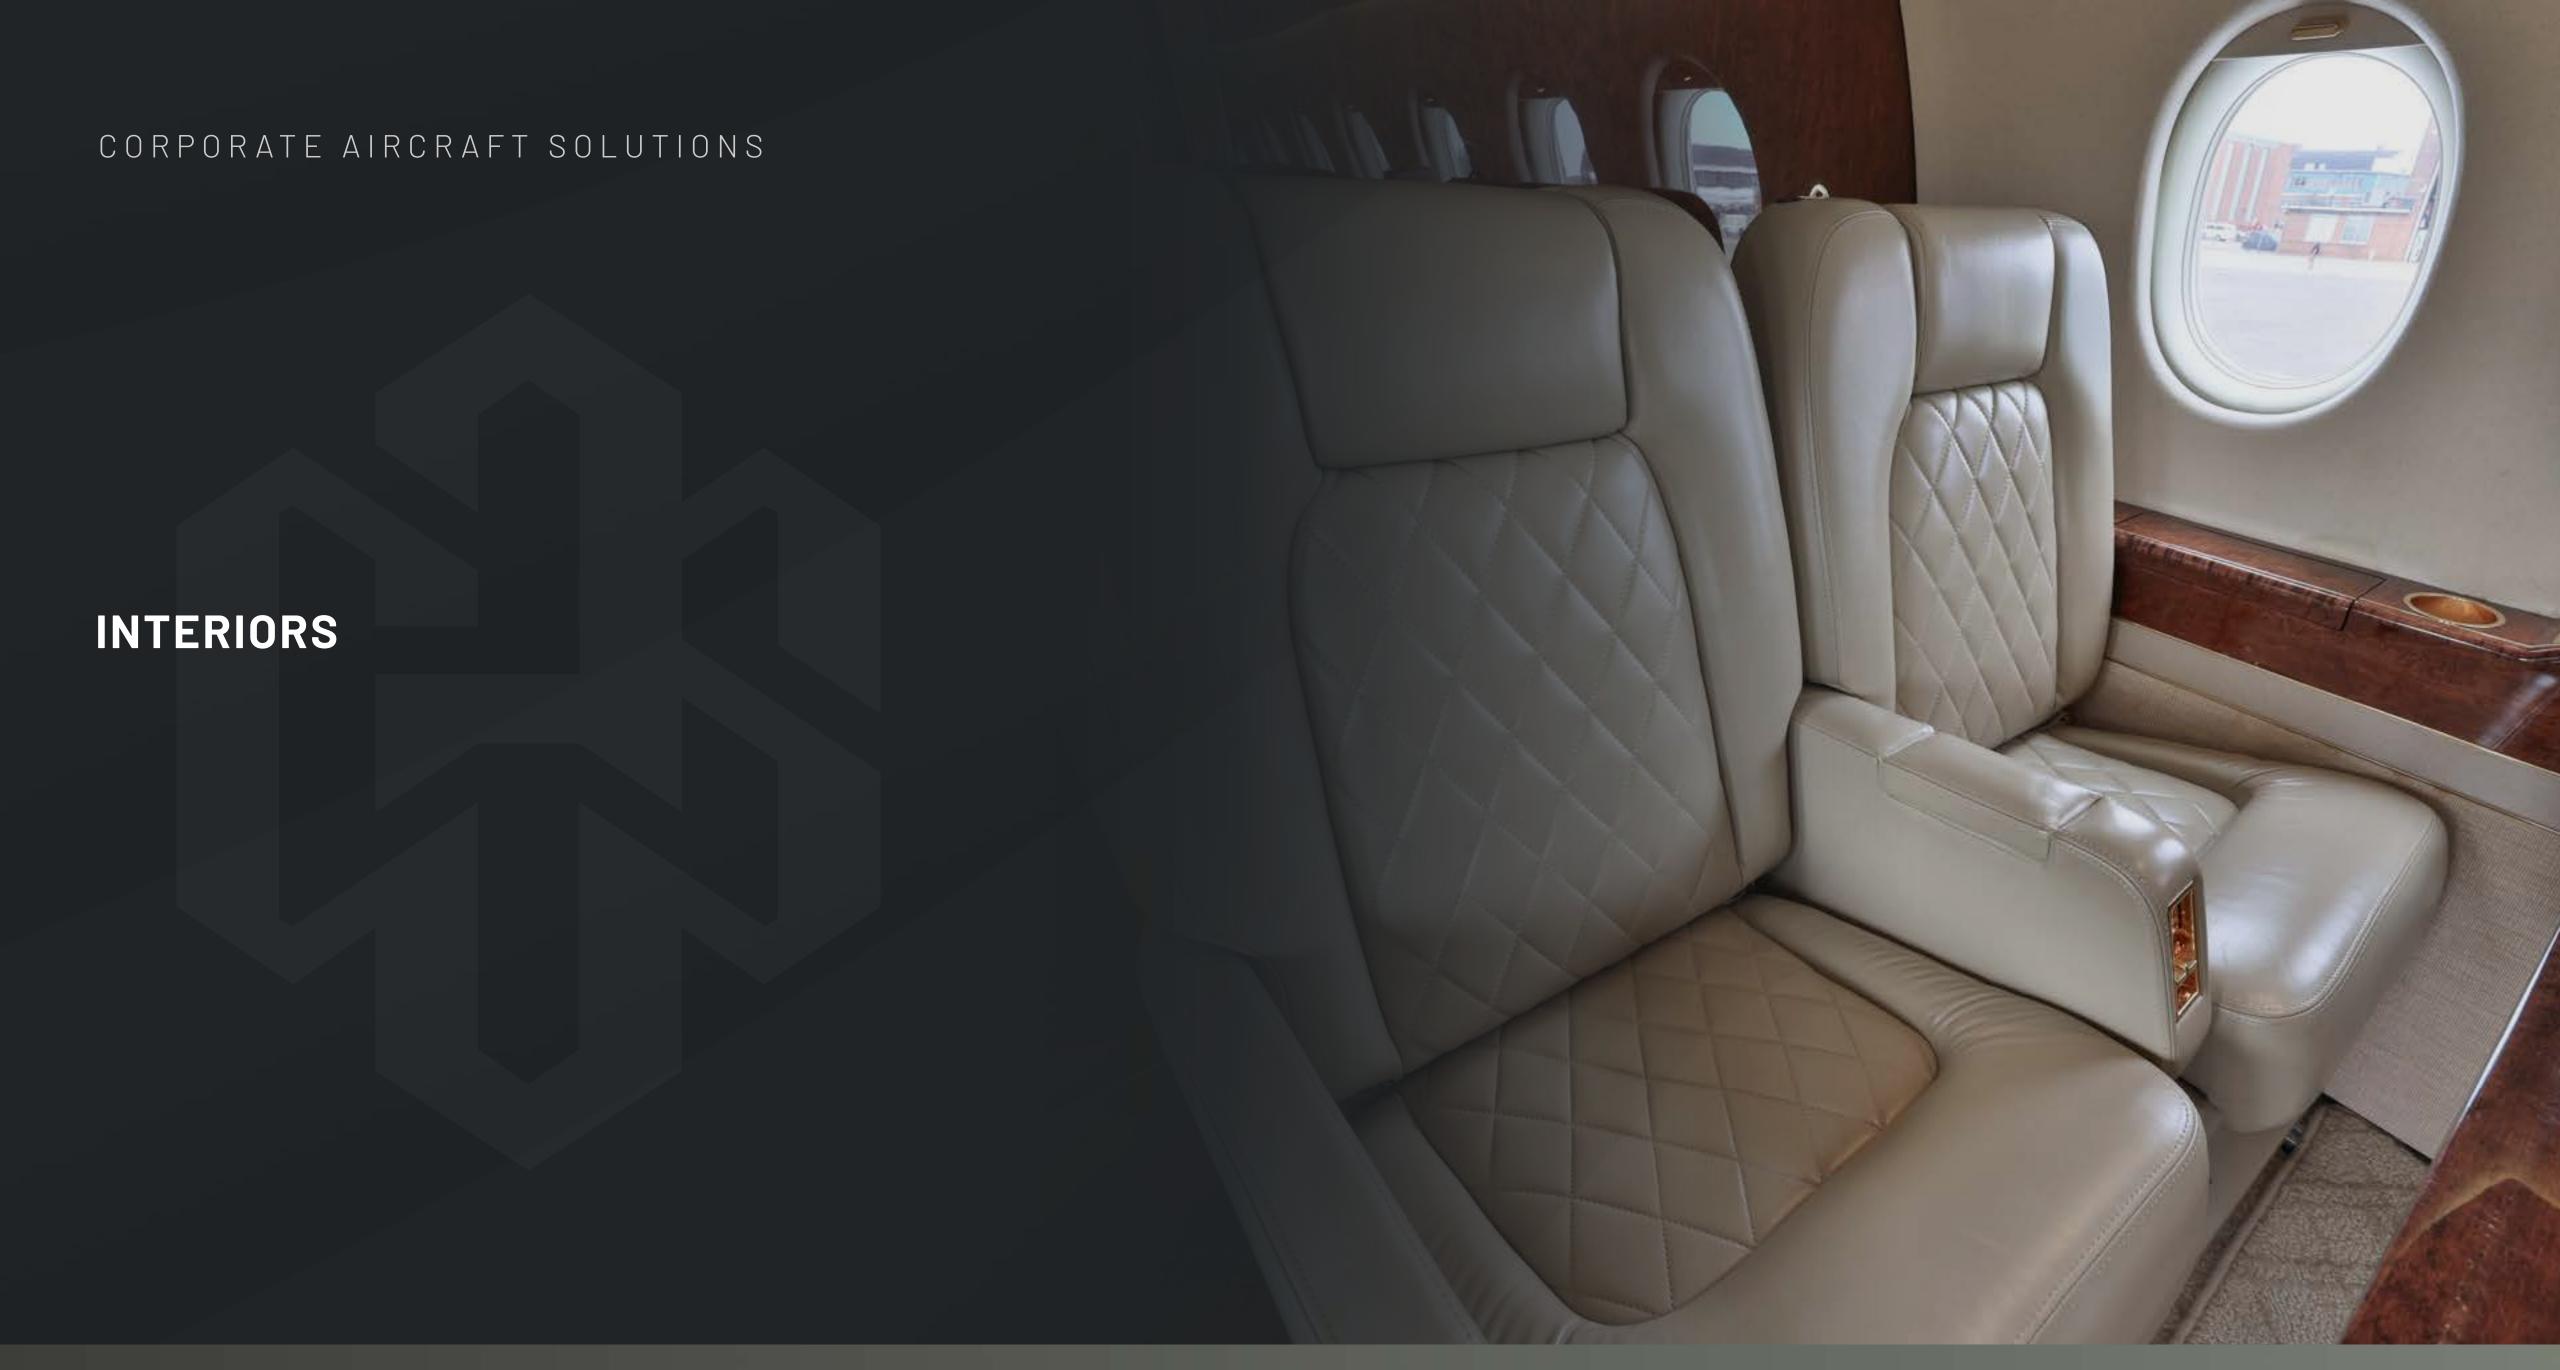

## INTERIOR

10 passenger forward galley configuration Light beige leather seats AFT Four Place Conference Group AFT Two Place Club ATG 5000 Wifi