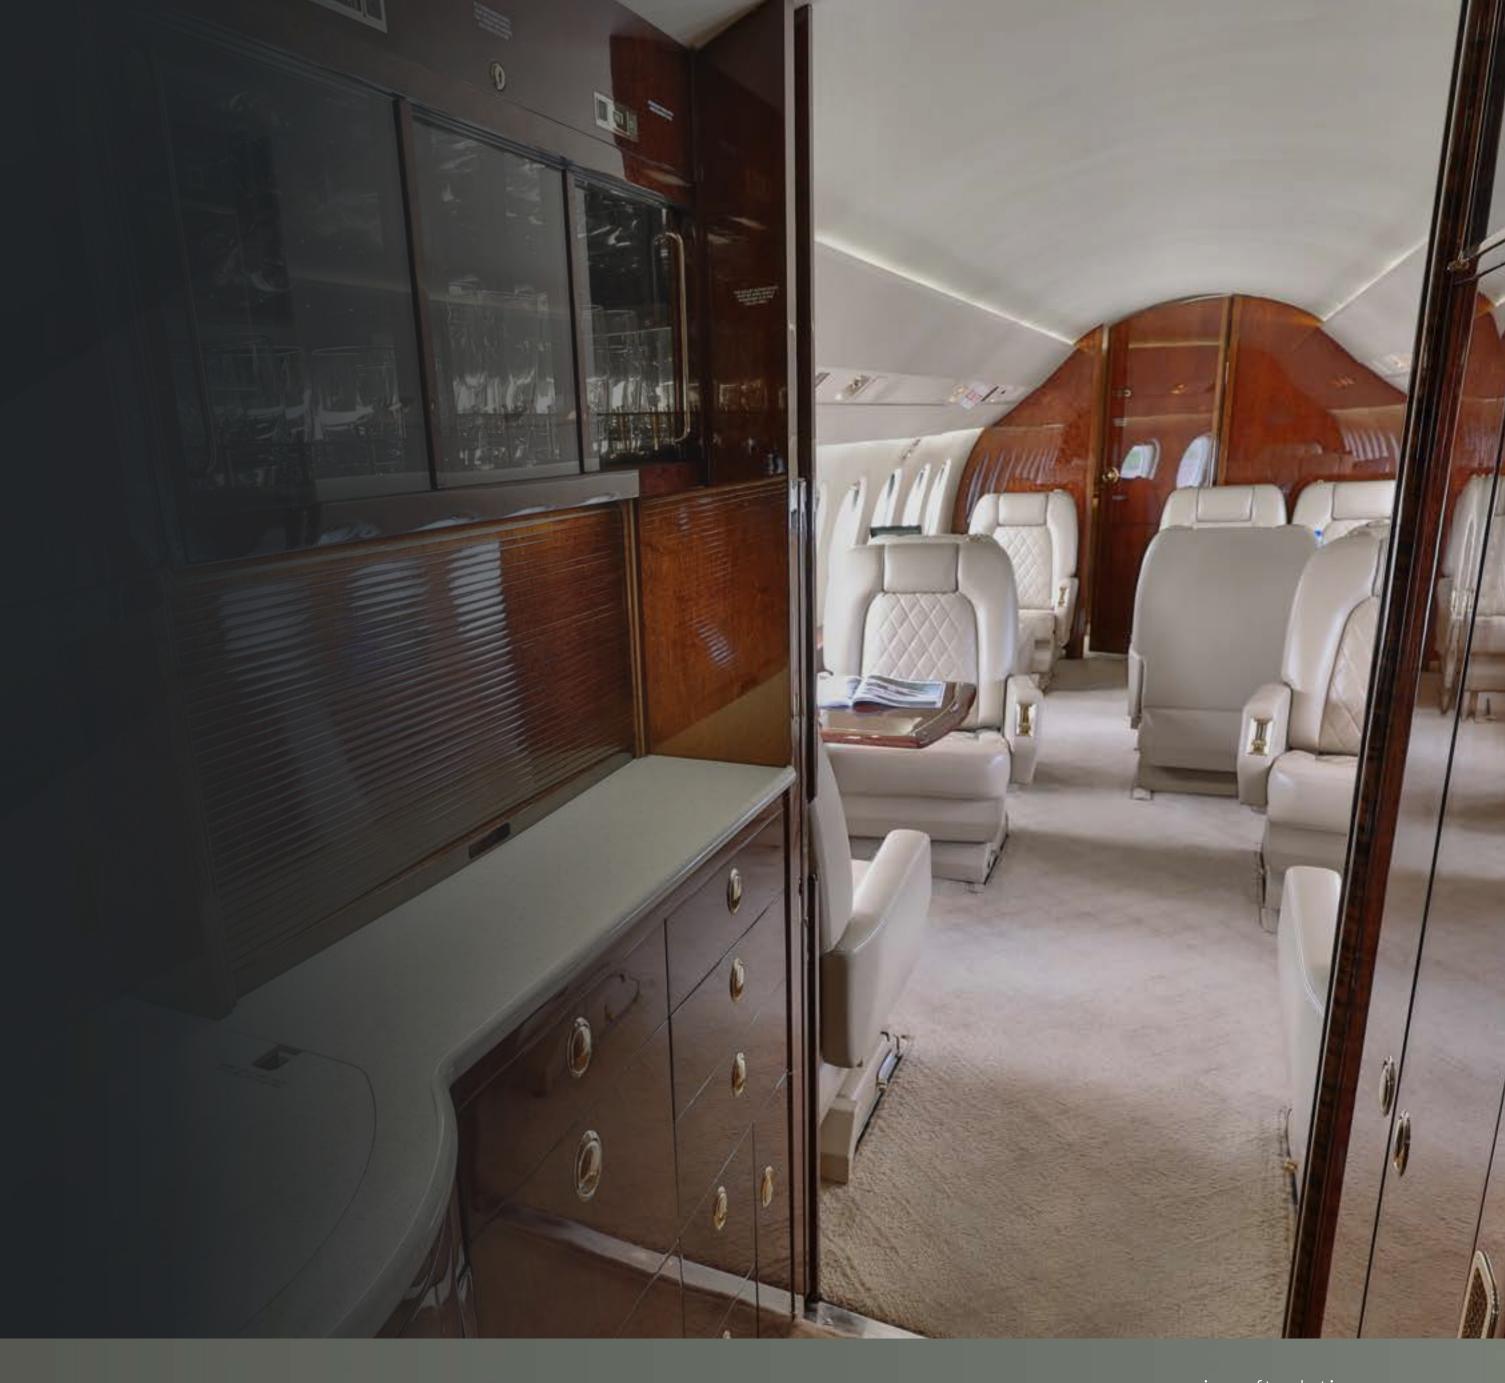

## INTERIOR

10 passenger forward galley configuration Light beige leather seats AFT Four Place Conference Group AFT Two Place Club ATG 5000 Wifi