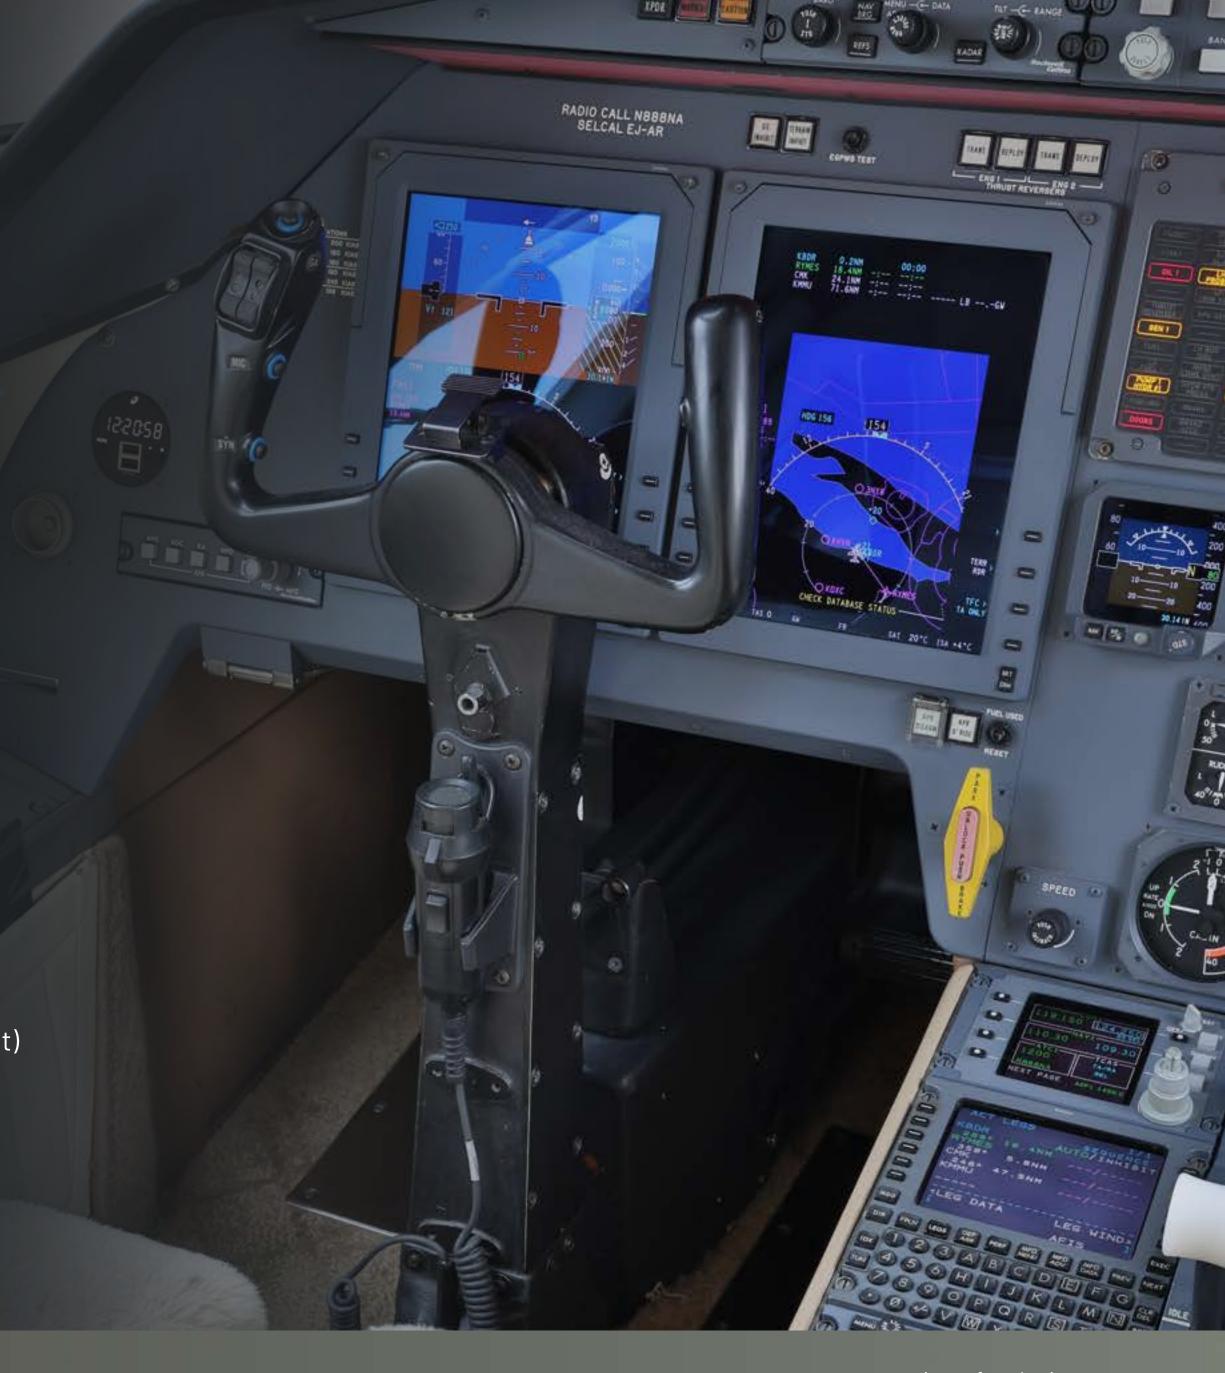

## **AVIONICS & COCKPIT**

**Avionics** 

**AHRS** 

**Cockpit Voice Recorder** 

Communications

**Distance Measuring Equipment** 

Displays

**Enhanced Ground Proximity Warning Systems** 

Flight Management Systems

**Global Positioning Systems** 

Transponder

**Weather Radar** 

Collins Pro Line 21 Avionics Suite with 4-Tube EFIS

Collins AHS-3000A AHRS

Honeywell SS Cockpit Voice Recorder

Dual Collins VHF-422 Comms with 8.33 Spacing

Dual DME-422 DMEs

LCD

Honeywell Mark V EGPWS

Dual FMS-6100 Flight Management Systems

Dual Collins GPS-4000S & WAAS/LPV

Dual TDR-94D Transponders (Upgrade for ADS-B Out)

Collins RTA-858 Radar with Turbulence Detection